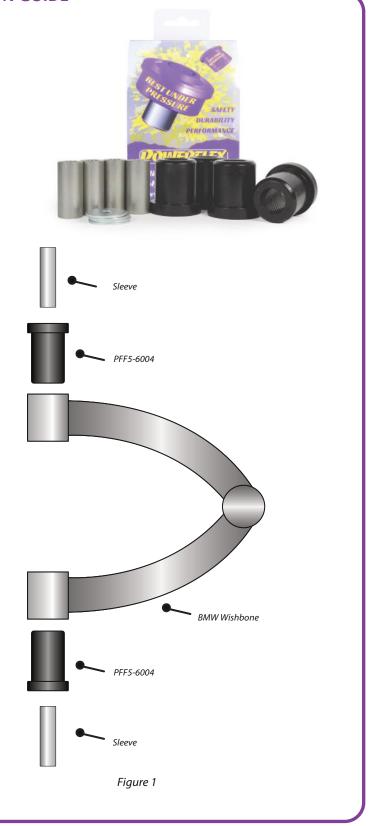

## Contents (parts per pack):

4 x Polyurethane Bushes 1 x PTFE/Silicone Grease

4 x Stainless Steel Sleeves 4 x Washers

Please read the complete fitting instructions and check package components before fitment. These fitting instructions are to be used as a guide and in conjunction with workshop manual. It is recommended that:

## **Fitting Instructions:**

- Remove OEM wishbone from car and remove original bush from the wishbone.
- 2. Clean the bore of the wishbone, and remove any burrs and sharp edges.
- 3. Press the Powerflex bushes into the wishbone in the orientation shown in Figure 1.
- 4. Apply some of the supplied grease to the bore of the bush and press the steel sleeves into the bushing, ensuring the ends are flush to the bushing.
- 5. Place a washer on the inside end of the bush as illustrated in Figure 1.
- 6. Refit wishbone to car and tension all hardware to manufacturers recommended torque settings.